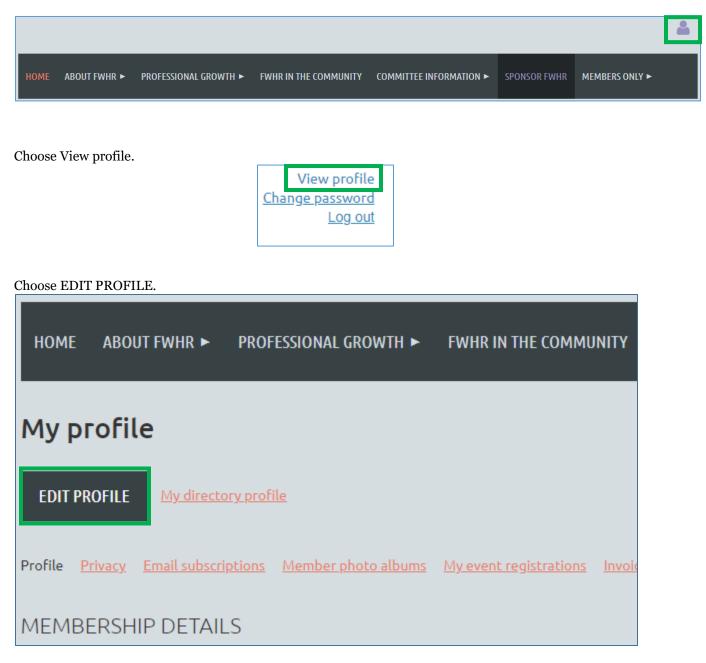

Log in to the FWHR website. From the Home Screen, click on the person icon in the upper right of the screen.

Scroll down to Photo and click Choose File.

| Other Professional<br>Accreditation | If you have a professional certification other l | than tha    |
|-------------------------------------|--------------------------------------------------|-------------|
|                                     | please indicate it here.                         | andir circ  |
|                                     | Photo Choose File No file cho                    | sen         |
|                                     | Maximum size: 110 x 110                          | ) pixels. I |