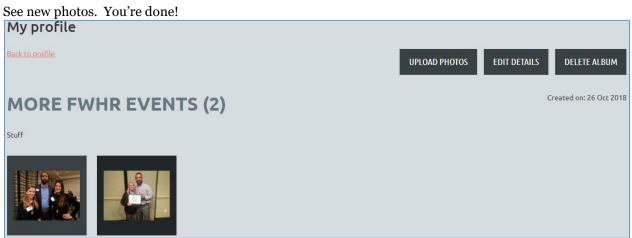

Click Upload and wait for a sec.

| Upload photos                                                                                                                    |
|----------------------------------------------------------------------------------------------------------------------------------|
| Choose File IMG956567.jpg<br>Choose File IMG_20181018_124454.jpg<br>Choose File No file chosen<br>Choose File No file chosen     |
| Choose File No file chosen<br>Each photo may be up to <b>100MB</b> in size.<br>Supported file formats: .jpg, .gif, .png and .tif |
| Upload Cancel                                                                                                                    |