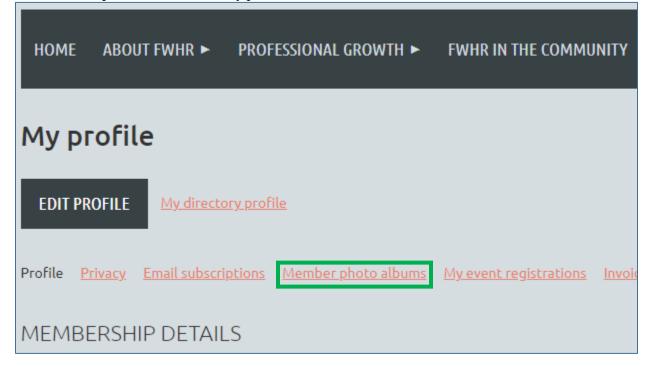

Go to Member photo albums under My profile.

Push ADD ALBUM

ADD ALBUM

See the Create album screen, enter relevant info and push Submit.

| Create alb  | bum              |
|-------------|------------------|
| Title       | More FWHR Events |
| Description | Stuff            |
|             |                  |
|             |                  |
|             | Submit Cancel    |